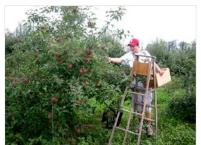

# SaferFarm.org – Farm Hazard Analysis Tool

### **Agri-Retail**

### **U-Pick Tree Fruit**

#### **Least Protection**

- 1. Customer brings aluminum or wooden ladder; no instruction or supervision by grower; produce carried to check-out station in customer-owned containers by customer.
- 2. Aluminum or wooden ladder provided; customer moves and uses ladder; no instructions provided; produce carried to check-out station in customer-owned containers by customer.
- 3. Aluminum ladders provided; customer moves and uses ladder; grower instructions provided; produce carried to check-out station in customer-owned containers by customer.
- 4. Aluminum ladders provided and set up by grower or representative; instruction provided; releases signed; warning signs posted; produce carried and/or transported by cart in company owned containers to check-out station by
- 5. No ladders used; picking from ground level only; grower or representative in direct supervision; produce carried and/or transported in company owned containers to check-out station by employee.