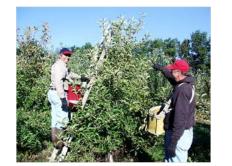

# SaferFarm.org – Farm Hazard Analysis Tool

### **Agri-Retail**

### **U-Pick Tree Fruit**

#### **Least Protection**

- 1. Customer brings aluminum or wooden ladder; no instruction or supervision by grower; produce carried to check-out station in customer-owned containers by customer.
- 2. Aluminum or wooden ladder provided; customer moves and uses ladder; no instructions provided; produce carried to check-out station in customer-owned containers by customer.
- 3. Aluminum ladders provided; customer moves and uses ladder; grower instructions provided; produce carried to check-out station in customer-owned containers by customer.
- 4. Aluminum ladders provided and set up by grower or representative; instruction provided; releases signed; warning signs posted; produce carried and/or transported by cart in company owned containers to check-out station by
- 5. No ladders used; picking from ground level only; grower or representative in direct supervision; produce carried and/or transported in company owned containers to check-out station by employee.