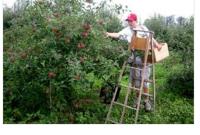

# SaferFarm.org – Farm Hazard Analysis Tool

### **Agri-Retail**

### **U-Pick Tree Fruit**

#### **Least Protection**

- 1. Customer brings aluminum or wooden ladder; no instruction or supervision by grower; produce carried to check-out station in customer-owned containers by customer.
- 2. Aluminum or wooden ladder provided; customer moves and uses ladder; no instructions provided; produce carried to check-out station in customer-owned containers by customer.
- 3. Aluminum ladders provided; customer moves and uses ladder; grower instructions provided; produce carried to check-out station in customer-owned containers by customer.
- 4. Aluminum ladders provided and set up by grower or representative; instruction provided; releases signed; warning signs posted; produce carried and/or transported by cart in company owned containers to check-out station by
- 5. No ladders used; picking from ground level only; grower or representative in direct supervision; produce carried and/or transported in company owned containers to check-out station by employee.