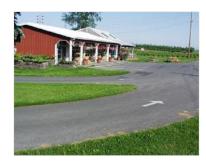

# SaferFarm.org – Farm Hazard Analysis Tool

### **Roadside Market Parking/Lighting**

#### **Least Protection**

- Roadside or berm parking; no traffic flow signs; pedestrians cross road or walk in roadway; no lighting.
- 2. Gravel surfaced, limited pull-off parking on the side of the road; no traffic flow signs; pedestrians may cross road or walk near roadway; lighting 8-12 feet above ground.
- No designated parking; gravel or paved surface within 20 feet of road; single ingress and egress with no traffic flow markers; parking on the same side as the market; lighting 12-16 feet above ground.
- 4. Designated, gravel surfaced parking at least 20 feet off road; single ingress and egress with traffic flow markers; parking on the same side as the market; lighting at least 16 feet above ground.
- 5. Designated, paved parking at least 20 feet off road; separate ingress and egress with traffic flow markers; parking on the same side as the market; lighting at least 16 feet above ground.

| Farm:      |
|------------|
| Inspector: |
| Date:      |