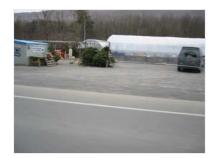

# Christmas Tree Sales Parking/Lighting

#### **Least Protection**

- 1. Roadside or berm parking; no traffic flow signs; pedestrians cross road or walk in roadway to Christmas tree market; no lighting.
- Gravel surfaced, limited pull-off parking area on the side of the road; no traffic flow signs; pedestrians may cross road or walk near roadway to Christmas tree market; lighting 8-12 feet above ground.
- 3. No designated parking; gravel surfaced within 20 feet of road; single ingress and egress with no traffic flow markers; parking on the same side as the Christmas tree market; lighting 12-16 feet above ground.
- 4. Designated, gravel surfaced parking at least 20 feet off road; single ingress and egress with traffic flow markers; parking on the same side as the Christmas tree market; lighting at least 16 feet above ground.
- 5. Designated, paved parking at least 20 feet off road; separate ingress and egress with traffic flow markers; parking on the same side as the Christmas tree market; lighting at least 16 feet above ground.

#### **Most Protection**

| Farm:      |  |
|------------|--|
| Inspector: |  |
| Date:      |  |
|            |  |